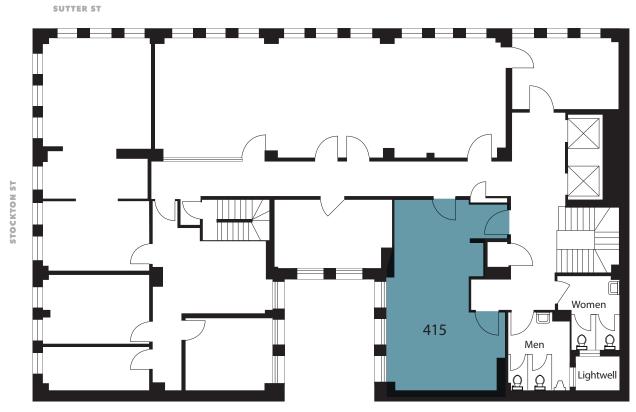

### 4th Floor

#### **AVAILABLE SPACE**

| Suite 415                 | ±492 SF |
|---------------------------|---------|
| Total Potential Available | ±492 SF |

CLICK TO VIEW 360° VIRTUAL TOUR

FLOORPLAN NOT DRAWN TO SCALE

For leasing information contact

MICHAEL GSCHWEND 415.229.8908 michael.gschwend@kidder.com LIC N° 01406626