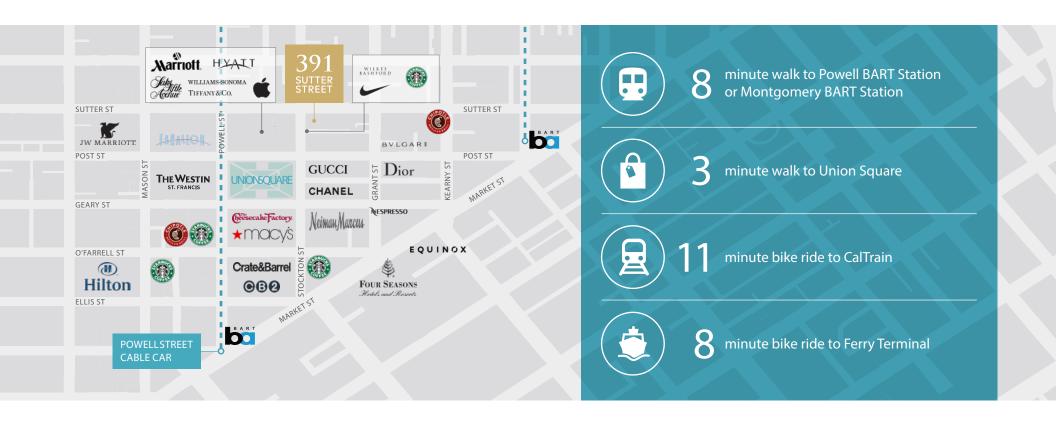

Short walk to Union Square hotels, shops, and restaurants

Available Immediately

Good natural light with operable windows and high ceilings

Quick, simple lease process

Easy access to BART, multiple SF Muni lines, and the cable car

## Ideally located in San Francisco's commercial hub

For leasing information contact

MICHAEL GSCHWEND
415.229.8908
michael.gschwend@kidder.com