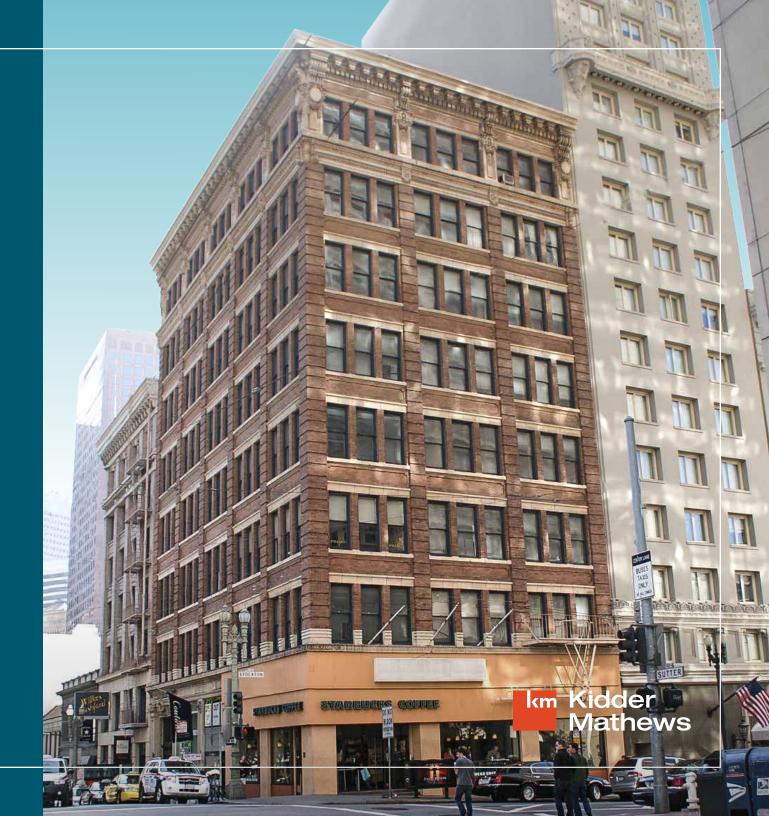

# 391 SUTTER STREET

Small office suites for lease in San Francisco's Union Square neighborhood

# **Building Highlights**

Prominent Sutter & Stockton corner location one block from Union Square

Parking at the 1,865-stall Sutter/Stockton Garage (across the Street)

**Lobby Security** 

Private offices/suites that can be furnished

Short walk to Union Square hotels, shops, and restaurants

Available Immediately

Good natural light with operable windows and high ceilings

Quick, simple lease process

Easy access to BART, multiple SF Muni lines, and the cable car