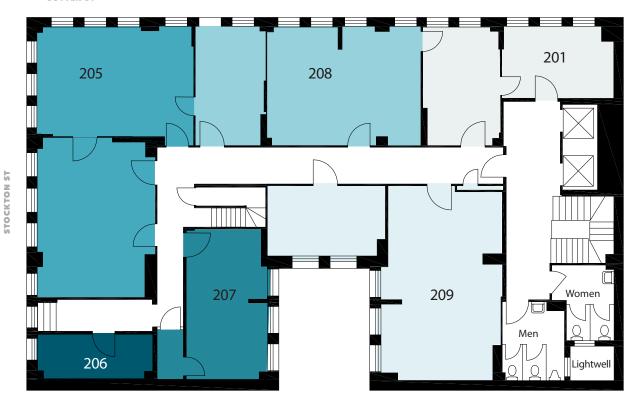

#### 2nd Floor

#### **AVAILABLE SPACE**

| Suite 209       | ±799 SF   |
|-----------------|-----------|
| Suite 208       | ±700 SF   |
| Suite 207       | ±336 SF   |
| Suite 206       | ±139 SF   |
| Suite 205       | ±953 SF   |
| Suite 201       | ±459 SF   |
| Total Available | ±3,386 SF |

THE SECOND FLOOR CAN BE COMBINED WITH GROUND LEVEL RETAIL FRONTING SUTTER STREET.

FLOORPLAN NOT DRAWN TO SCALE

For leasing information contact

MICHAEL GSCHWEND 415.229.8908 michael.gschwend@kidder.com