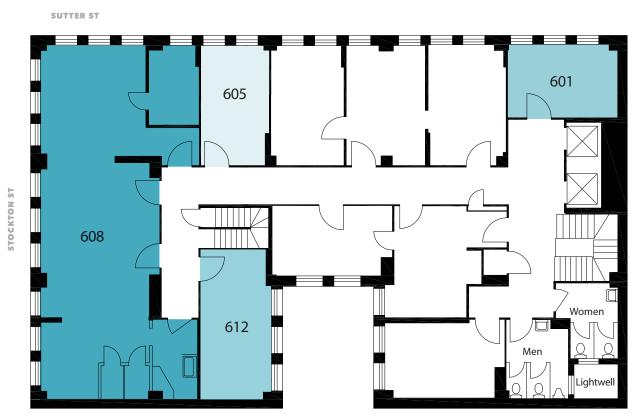

# 6th Floor

#### **AVAILABLE SPACE**

| Suite 601                 | ±203 SF   |
|---------------------------|-----------|
| Suite 605                 | ±209 SF   |
| Suite 608                 | ±1,324 SF |
| Suite 612                 | ±288 SF   |
| Total Potential Available | ±2,112 SF |

FLOORPLAN NOT DRAWN TO SCALE

For leasing information contact

MICHAEL GSCHWEND 415.229.8908 michael.gschwend@kidder.com LIC N° 01406626

391 SUTTER STREET